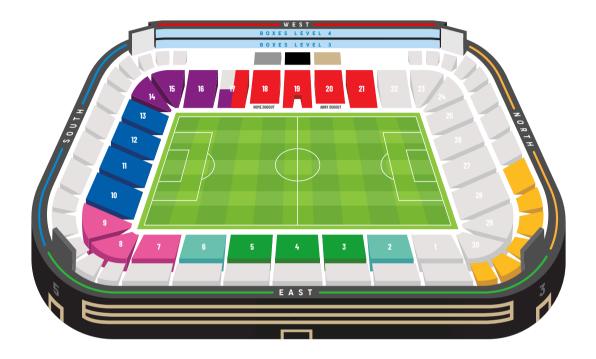

# Seating map.

# The following Blocks will be on sale in 2024/25:

# Cowshed:

Blocks 10, 11, 12 and 13 with access to Stadium MK via Gate 5 and 7, plus 6 when crowd numbers dictate.

#### Family Area:

Blocks 7, 8 and 9 with access to Stadium MK via Gate 5.

# Community Area:

Blocks 14, 15, 16 and part of 17 with access to Stadium MK via Gate 7.

# East Wing:

Blocks 2 and 6 with access to Stadium MK via Gate 5.

# East Centre:

Blocks 3, 4, and 5 with access to Stadium MK via Gate 4.

# Club Red:

Part of block 17, and blocks 18, 19, 20 and 21 with access to Stadium MK via DoubleTree by Hilton entrance.

# Away supporters:

Will be seated in the Upper tier Blocks u28 and u29 with access to Stadium MK via Gate 3.

Note: all home supporters will still be able to access Stadium MK via any of the above available home gates.